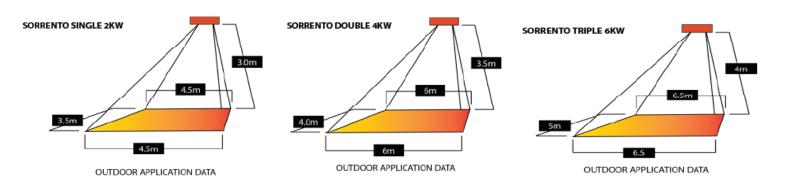

## Available in the following sizes;

Single 2kW - The Sorrento Single heater is available in 2kW power output, and the modular design allows different sizes to be combined together to create a bespoke heating system suited for your patio.

Double 4kW - The Sorrento Double heater is available in 4kW power output and offers twice the heating power compared to the Single model.

Triple 6kW - The largest quartz infrared heater in the Tansun Sorrento lineup. This heater has a maximum output power of 6 kW and offers three times the power of the single version. It has an impressive heat coverage, making it ideal for heating large spaces.

## TANSUN SORRENTO ELECTRIC RADIANT HEATERS

| SPECIFICATION             |                  |                  |                  |
|---------------------------|------------------|------------------|------------------|
| Model No                  | SORRENTO-SINGLE2 | SORRENTO-DOUBLE4 | SORRENTO-TRIPLE6 |
| Power (kW)                | 2                | 4                | 6                |
| Voltage (V)               | 230              | 230              | 230              |
| Connection                | Hardwired        | Hardwired        | Hardwired        |
| Lamps x Power             | 1 x 2kW          | 2 x 2kW          | 3 x 2kW          |
| Heating Area              | 11m²             | 25m²             | 36m²             |
| IP Rating                 | IP55             | IP55             | IP55             |
| Min height from floor     | 2.5m             | 3.5m             | 4.5m             |
| Min distance from ceiling | 0.3m             | 0.5m             | 0.5m             |
| Min distance from side    | 1m               | 1m               | 1m               |
| wall                      |                  |                  |                  |
| Weight without guard (kg) | 3.4              | 5.6              | 8                |
| Dimensions (mm) WxHxD     | 402x227x323      | 790x227x323      | 1178x227x323     |