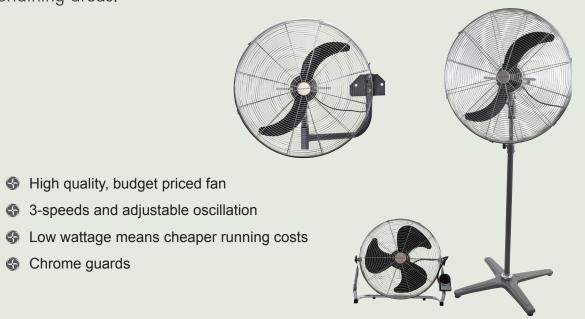

## **MASTERFAN INDUSTRIAL FANS**

## **Description:**

Fans are an energy efficient way to increase air circulation and cool workers. They are the most environmentally friendly way to achieve this, and come in a range of sizes to suit you application.

The Masterfan Industrial Fans are of a high quality and designed to handle the harsh conditions of Australian factories and warehouses. They are also suited to use in garages, workshops, large offices and outdoor entertaining areas.



## Features:

## Specifications:

| Model # | Size  | Description  | Motor | <b>Air Flow</b> |
|---------|-------|--------------|-------|-----------------|
| MFF450  | 450mm | Floor Fan    | 120W  | 2000L/s         |
| MFP650  | 650mm | Pedestal Fan | 210W  | 3400L/s         |
| MFP750  | 750mm | Pedestal Fan | 280W  | 4800L/s         |
| MFW650  | 650mm | Wall Fan     | 210W  | 3400L/s         |
| MFW750  | 750mm | Wall Fan     | 280W  | 4800L/s         |

| Model # | Qty per |
|---------|---------|
| Model # | Pallet  |
| MFF450  | 20      |
| MFP650  | 12      |
| MFP750  | 11      |
| MFW650  | 12      |
| MFW750  | 11      |