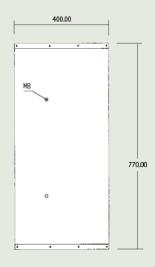

## **TECHNICAL DATA SHEET**

| SPECIFICATION       |                      |                      |
|---------------------|----------------------|----------------------|
| Model No            | IWLF6-11-6           | IWLF6-11-6-3         |
| Fan Dia             | 600mm                | 600mm                |
| Fan Type            | Axial                | Axial                |
| Power               | 1.1KW                | 1.1KW                |
| Voltage             | 220~240V/50Hz        | 380V/50Hz            |
| Connection          | Fixed wiring         | Fixed wiring         |
| Current (A)         | 5.00                 | 2.60                 |
| Speed RPM           | 6P                   | 6P                   |
| Insulation class    | F                    | F                    |
| IP Rating           | IP44                 | IP44                 |
| Airflow L/s         | 5000                 | 5000                 |
| dBa                 | <70                  | <70                  |
| Material of Blades  | Nylon & Glass Fibre  | Nylon & Glass Fibre  |
| Material of Body    | Galvanised steel     | Galvanised steel     |
| Material of Louvres | PVC                  | PVC                  |
| Measurements (mm)   | 830(L)x430(D)x770(H) | 830(L)x430(D)x770(H) |
| Weight (kg)         | 38                   | 38                   |