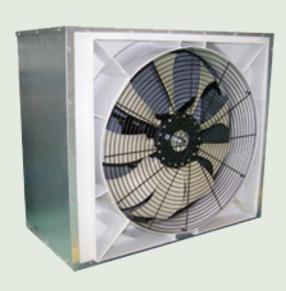

# **Industrial Wall Exhaust Louvred Fan**

## **TECHNICAL DATA SHEET**

| SPECIFICATION       |                      |                      |
|---------------------|----------------------|----------------------|
| Model No            | IWLF6-11-6           | IWLF6-11-6-3         |
| Fan Dia             | 600mm                | 600mm                |
| Fan Type            | Axial                | Axial                |
| Power               | 1.1KW                | 1.1KW                |
| Voltage             | 220~240V/50Hz        | 380V/50Hz            |
| Connection          | Fixed wiring         | Fixed wiring         |
| Current (A)         | 5.00                 | 2.60                 |
| Speed RPM           | 6P                   | 6P                   |
| Insulation class    | F                    | F                    |
| IP Rating           | IP44                 | IP44                 |
| Airflow L/s         | 5000                 | 5000                 |
| dBa                 | <70                  | <70                  |
| Material of Blades  | Nylon & Glass Fibre  | Nylon & Glass Fibre  |
| Material of Body    | Galvanised steel     | Galvanised steel     |
| Material of Louvres | PVC                  | PVC                  |
| Measurements (mm)   | 830(L)x430(D)x770(H) | 830(L)x430(D)x770(H) |
| Weight (kg)         | 38                   | 38                   |