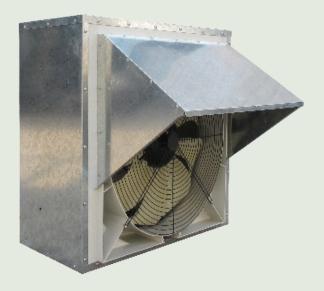

## **Industrial Wall Exhaust Louvred Fan**

### **FEATURES**

#### **BENEFITS**

- √Galvanised steel body
- ✓ Rain cover
- ✓Internal gravity louvres
- √ Safety wire guards
- √Supply or exhaust
- ✓Used to exhaust heat, smoke, fumes, dust or
- provide ventilation

- √Heavy duty construction
- ✓Prevents rain coming in
- ✓Keeps out foreign objects & stops reverse airflow
- ✓ Prevents foreign objects passing
- ✓ Provides soft start & variable speed operation
- ✓ Multiple applications