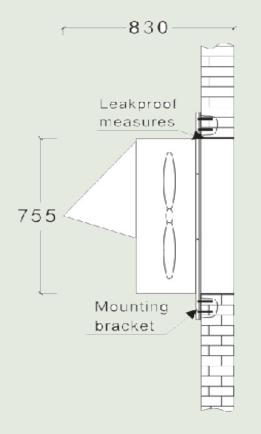

## **TECHNICAL DATA SHEET**

| SPECIFICATION       |                      |                      |
|---------------------|----------------------|----------------------|
| Model No            | IWLF6-11-6           | IWLF6-11-6-3         |
| Fan Dia             | 600mm                | 600mm                |
| Fan Type            | Axial                | Axial                |
| Power               | 1.1KW                | 1.1KW                |
| Voltage             | 220~240V/50Hz        | 380V/50Hz            |
| Connection          | Fixed wiring         | Fixed wiring         |
| Current (A)         | 5.00                 | 2.60                 |
| Speed RPM           | 6P                   | 6P                   |
| Insulation class    | F                    | F                    |
| IP Rating           | IP44                 | IP44                 |
| Airflow L/s         | 5000                 | 5000                 |
| dBa                 | <70                  | <70                  |
| Material of Blades  | Nylon & Glass Fibre  | Nylon & Glass Fibre  |
| Material of Body    | Galvanised steel     | Galvanised steel     |
| Material of Louvres | PVC                  | PVC                  |
| Measurements (mm)   | 830(L)x430(D)x770(H) | 830(L)x430(D)x770(H) |
| Weight (kg)         | 38                   | 38                   |