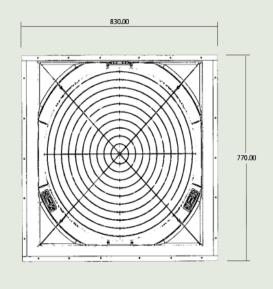

## **TECHNICAL DATA SHEET**

| SPECIFICATION       |                      |                      |
|---------------------|----------------------|----------------------|
| Model No            | IWLF6-11-6           | IWLF6-11-6-3         |
| Fan Dia             | 600mm                | 600mm                |
| Fan Type            | Axial                | Axial                |
| Power               | 1.1KW                | 1.1KW                |
| Voltage             | 220~240V/50Hz        | 380V/50Hz            |
| Connection          | Fixed wiring         | Fixed wiring         |
| Current (A)         | 5.00                 | 2.60                 |
| Speed RPM           | 6P                   | 6P                   |
| Insulation class    | F                    | F                    |
| IP Rating           | IP44                 | IP44                 |
| Airflow L/s         | 5000                 | 5000                 |
| dBa                 | <70                  | <70                  |
| Material of Blades  | Nylon & Glass Fibre  | Nylon & Glass Fibre  |
| Material of Body    | Galvanised steel     | Galvanised steel     |
| Material of Louvres | PVC                  | PVC                  |
| Measurements (mm)   | 830(L)x430(D)x770(H) | 830(L)x430(D)x770(H) |
| Weight (kg)         | 38                   | 38                   |