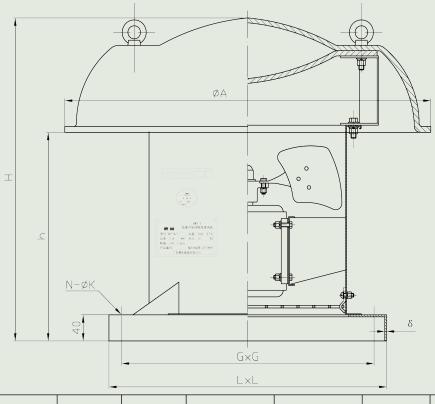

|              | ØΑ    | I   | $\sum$ | L×L       | G×G       | N-ØK  | δ |
|--------------|-------|-----|--------|-----------|-----------|-------|---|
| IHR4-550-4-3 | ø650  | 550 | 355    | 520×520   | 470×470   | 4-Ø10 | 3 |
| IHR6-11-6-3  | Ø1000 | 670 | 455    | 900×900   | 770×770   | 4-Ø14 | 3 |
| IHR8-22-6-3  | ø1390 | 750 | 480    | 1100×1100 | 1000×1000 | 4-Ø14 | 5 |