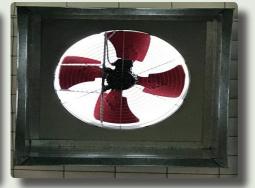

## HOODED ROOF FANS

The Fanmaster Hooded roof fans extract heat, smoke, dust or fumes from all types of buildings including factories & warehouses. Used in conjunction with coolers the hooded roof fan helps in the lowering of temperatures during the hotter months also. The base and body is constructed from high quality steel and the cap from aluminium offering a weatherproof design.

## HOODED ROOF FANS