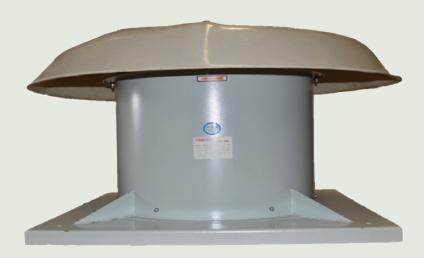

## HOODED ROOF FANS

The Fanmaster Hooded roof fans extract heat, smoke, dust or fumes from all types of buildings including factories & warehouses. Used in conjunction with coolers the hooded roof fan helps in the lowering of temperatures during the hotter months also. The base and body is constructed from high quality steel and the cap from aluminium offering a weatherproof design.

| Uses                          | Applications           | Features            |
|-------------------------------|------------------------|---------------------|
| Extracts heat, smoke, dust or | Factories & Warehouses | Steel base and body |
| fumes                         | Workshops & Plants     | Weather tight       |

## HOODED ROOF FANS