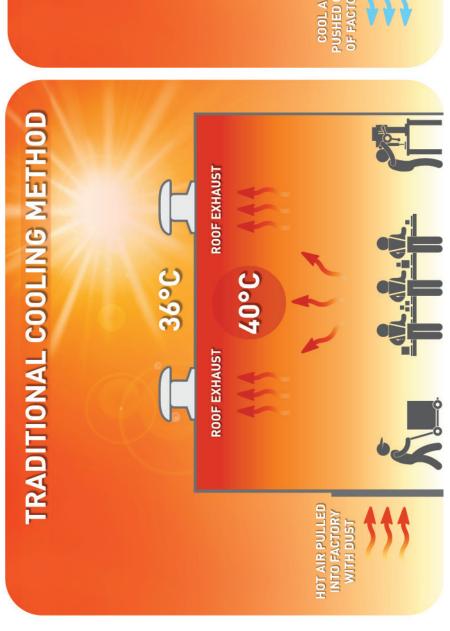

## Industrial Down Draft Axial Cooler By OUBER

The Industrial Down Draft Axial Cooler is ideal for efficient cooling in large open workspaces and in areas of low to medium humidity. The Industrial Down Draft Axial Cooler uses natural evaporative cooling to reduce temperatures by up to 7°C. Ordinary fans circulate the existing air and air conditioners are expensive to run. The Industrial Down Draft Axial Cooler circulates cool air at a fraction of the cost of air conditioning.