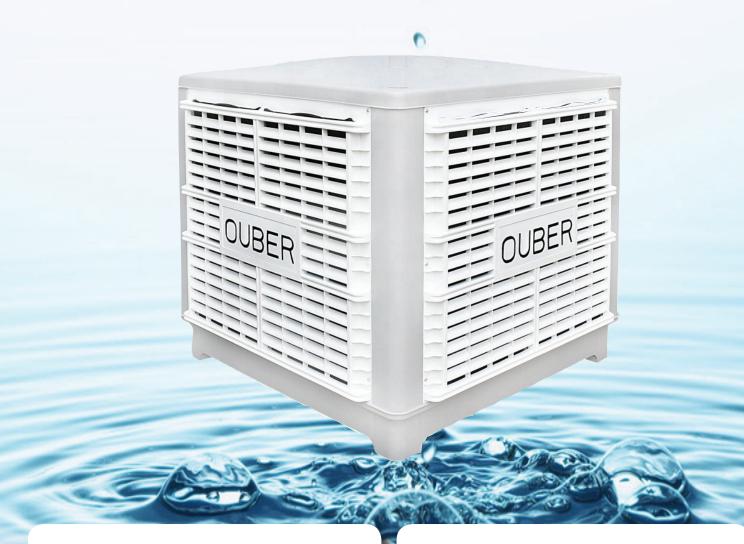

## Industrial Down Draft Axial Cooler By OUBER

The Industrial Down Draft Axial Cooler is ideal for efficient cooling in large open workspaces and in areas of low to medium humidity. The Industrial Down Draft Axial Cooler uses natural evaporative cooling to reduce temperatures by up to 7°C. Ordinary fans circulate the existing air and air conditioners are expensive to run. The Industrial Down Draft Axial Cooler circulates cool air at a fraction of the cost of air conditioning.

## **PRODUCT FEATURES**

- ✓ High air flow with low noise
- ✓ Down draft air outlet
- ✓ LCD Controller switch
- ✓ Low power consumption 1.1kW 240**V**
- ✓ 25L tank capacity
- ✓ Roof or wall mounted.

Model# Size Motor Weight

IDDAC-670 1080x1080x980mm 1.1kW/240v 69kg