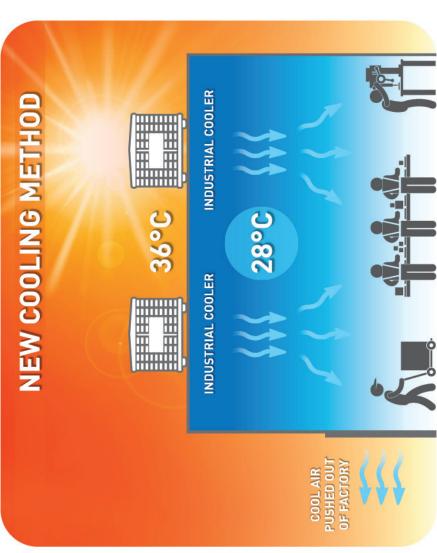

## Industrial Down Draft Axial Cooler By OUBER

The Industrial Down Draft Axial Cooler is ideal for efficient cooling in large open workspaces and in areas of low to medium humidity. The Industrial Down Draft Axial Cooler uses natural evaporative cooling to reduce temperatures by up to 7°C. Ordinary fans circulate the existing air and air conditioners are expensive to run. The Industrial Down Draft Axial Cooler circulates cool air at a fraction of the cost of air conditioning.