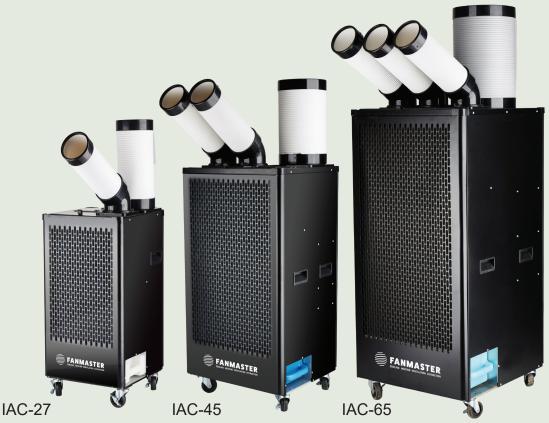

## Industrial Air Conditioners

The Fanmaster Portable Industrial Air Conditioner comes in three sizes 2.7KW, 4.5KW & 6.5KW. These units and are designed for spot cooling in a variety of commercial and industrial applications. These Air Conditioners are built from heavy duty steel, with a black powder coat finish which houses the compressor, condenser, evaporator and condensation tank. They are also completely portable and come with heavy duty castors.

The Fanmaster Portable Air Conditioner comes with adjustable cooling arms allowing you to direct the cool air as required for example towards a workstation. The hot air that is produced during the process must be exhausted away or outside through the exhaust duct. The Fanmaster Portable Industrial Air Conditioner offers many safety features such as automatic restart and short cycle protection as well as overload protection for the motor and compressor.

## TECHNICAL DATA SHEET

| SPECIFICATION              |                          |                       |                       |  |
|----------------------------|--------------------------|-----------------------|-----------------------|--|
| Model No                   | IAC-27                   | IAC-45                | IAC-65                |  |
| Cooling Capacity<br>KW     | 2.7                      | 4.5                   | 6.5                   |  |
| BTU                        | 9,200                    | 15,300                | 22,000                |  |
| Max Air Flow (L/s)         | 111                      | 222                   | 333                   |  |
| Rated Power                | 0.95KW                   | 2.0KW                 | 3.3KW                 |  |
| Voltage                    | 220~240V / 50Hz          | 220~240V / 50Hz       | 220~240V / 50Hz       |  |
| Current (A)                | 4.2                      | 9.0                   | 13.5                  |  |
| Plug Connection            | 3 pin 10amp              | 3 pin 15amp           | 3 pin 15amp           |  |
| Refrigerant                | R410A                    | R410A                 | R410A                 |  |
| Refrigerant Charge         | 460 grams (+/-10g)       | 800 grams (+/-10g)    | 1050 grams (+/-10g)   |  |
| No. of Cool Air Duct       | 1                        | 2                     | 3                     |  |
| Cooling Duct Dia (mm)      | 120                      | 120                   | 120                   |  |
| Exhaust Duct Dia (mm)      | 160                      | 200                   | 250                   |  |
| Fan Speed                  | 2                        | 2                     | 2                     |  |
| Noise (dBa)                | 55                       | 60                    | 65                    |  |
| Condensation Tank (L)      | 5                        | 8                     | 13                    |  |
| Weight (KG) N/G            | 42 / 47                  | 70 / 75               | 94 / 150              |  |
| Product Dimensions (mm)    | (W)405x(D)430x(H)855     | (W)520x(D)480x(H)1035 | (W)630x(D)560x(H)1245 |  |
| Packaged Dimensions (mm) 1 | (W)484 x (D)515 x (H)965 | (W)570x(D)610x(H)1110 | (W)720x(D)650x(H)1350 |  |
| Packaged Dimensions (mm) 2 | -                        | (W)260x(D)350x(H)370  | (W)380x(D)280x(H)515  |  |