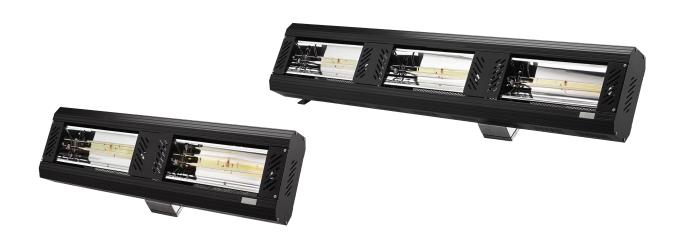

## TANSUN APOLLO ELECTRIC RADIANT HEATERS

The Tansun Apollo is a high-quality infrared heater designed to heat large, open spaces. It is a durable, effective, and energy-efficient heating solution that is suitable for both indoor and outdoor use. It includes a guard for added safety. It is designed to run parallel down the sides of a building, providing dual heat coverage from both sides and emitting a comfortable full shortwave heat to persons and objects within its reach.

Available in the following sizes;

Double 4kW - The Apollo Double shortwave infrared space heater is available in 4kW power output with single phase wiring.

Triple 6kW - Tansun's Apollo Triple 6kW shortwave infrared space heater comes standard with three phase wiring.