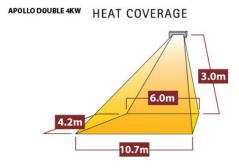

Available in the following sizes;

Double 4kW - The Apollo Double shortwave infrared space heater is available in 4kW power output with single phase wiring.

Triple 6kW - Tansun's Apollo Triple 6kW shortwave infrared space heater comes standard with three phase wiring.

## TANSUN APOLLO ELECTRIC RADIANT HEATERS

| SPECIFICATION               |                 |                  |
|-----------------------------|-----------------|------------------|
| Model No                    | APOLLO-DOUBLE4  | APOLLO-TRIPLE6   |
| Power (kW)                  | 4               | 6                |
| Voltage (V)                 | 230             | 400              |
| Connection                  | Hardwired       | Hardwired        |
| Lamps x Power               | 2 x 1kW         | 3 x 2kW          |
| Heating Area                | 46.8m²          | 65.5m²           |
| Min height from floor       | 2.5m            | 3m               |
| Min distance from ceiling   | 0.15m           | 0.5m             |
| Min distance from side wall | 1m              | 1.5m             |
| Weight without guard (kg)   | 6               | 8                |
| Dimensions (mm) WxHxD       | 857 x 255 x 110 | 1282 x 255 x 110 |