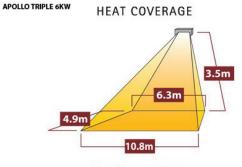

Available in the following sizes;

Double 4kW - The Apollo Double shortwave infrared space heater is available in 4kW power output with single phase wiring.

Triple 6kW - Tansun's Apollo Triple 6kW shortwave infrared space heater comes standard with three phase wiring.

## TANSUN APOLLO ELECTRIC RADIANT HEATERS

| SPECIFICATION               |                 |                  |
|-----------------------------|-----------------|------------------|
| Model No                    | APOLLO-DOUBLE4  | APOLLO-TRIPLE6   |
| Power (kW)                  | 4               | 6                |
| Voltage (V)                 | 230             | 400              |
| Connection                  | Hardwired       | Hardwired        |
| Lamps x Power               | 2 x 1kW         | 3 x 2kW          |
| Heating Area                | 46.8m²          | 65.5m²           |
| Min height from floor       | 2.5m            | 3m               |
| Min distance from ceiling   | 0.15m           | 0.5m             |
| Min distance from side wall | 1m              | 1.5m             |
| Weight without guard (kg)   | 6               | 8                |
| Dimensions (mm) WxHxD       | 857 x 255 x 110 | 1282 x 255 x 110 |