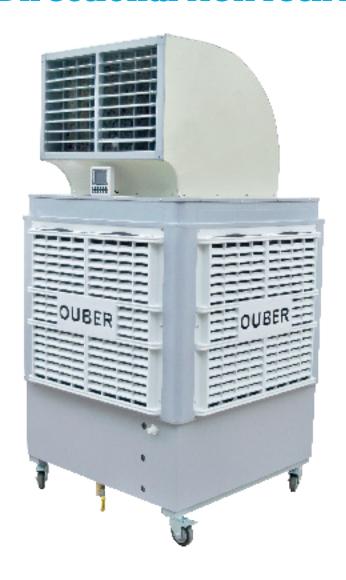

## **Industrial Directional NewTech Air Cooler**

**Specifications:** 

Tank

Part NoMotorAir FlowCapacityConsumptionWeightPACISD1.1KW/240V5000 L/S300L15L/H110KG

| FEATURES                      | ADVANTAGES                                | BENEFITS                               |
|-------------------------------|-------------------------------------------|----------------------------------------|
| Fully assembled               | No installation or assembly work required | No tools required & minimal labour     |
| Full function remote control  | Convenient                                | Reduce workflow interuption            |
| LCD control panel             | Easily operated and monitored             | No specific training required          |
| Directional air drive at 15m  | Covers a longer distance of air flow      | Can be positioned to one side          |
| Adjustable horizontal louvres | Ability to direct air flow                | Control of the cool air flow           |
| Automatic swing louvres       | Ability to cover a wider area             | Control of the cool air flow           |
| Variable fan speed            | Efficient - uses less power               | Cost savings                           |
| Fan only function possible    | Dual purpose                              | Cooling or air circulation             |
| Water level indicator         | Able to monitor water levels              | Continued cooling efficiencies         |
| Removable panels              | Ease of cleaning & maintenace             | Increased product life                 |
| Portable on wheels            | Easy to move and relocate                 | Ability to move to specific work areas |