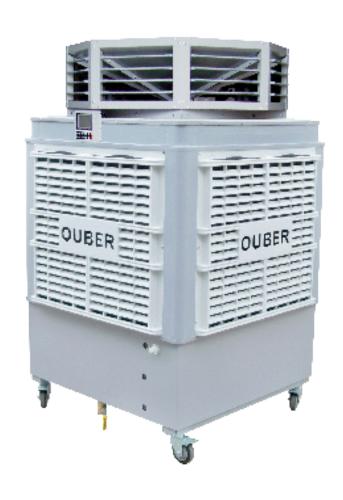

## Specifications:

PACIMD 1.1KW/240V 5000 L/S 300L 15L/H 105KG

| FEATURES                      | ADVANTAGES                                | BENEFITS                               |
|-------------------------------|-------------------------------------------|----------------------------------------|
| Fully assembled               | No installation or assembly work required | No tools required & minimal labour     |
| Full function remote control  | Convenient                                | Reduce workflow interuption            |
| LCD control panel             | Easily operated and monitored             | No specific training required          |
| Multi directional air outlet  | Greater overall coverage of air flow      | Can be centralised within work areas   |
| Adjustable horizontal louvres | Ability to direct airflow                 | Control of the cool air flow           |
| Variable fan speed            | Efficient - uses less power               | Cost savings                           |
| Fan only function possible    | Dual purpose                              | Cooling or air circulation             |
| Water level indicator         | Able to monitor water levels              | Continued cooling efficiencies         |
| Removable panels              | Ease of cleaning & maintenace             | Increased product life                 |
| Portable on wheels            | Easy to move and relocate                 | Ability to move to specific work areas |