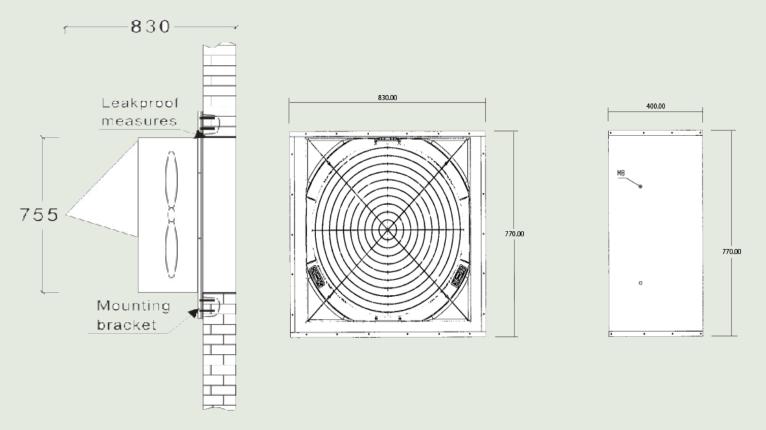

## **TECHNICAL DATA SHEET**

| SPECIFICATION       |                      |                      |
|---------------------|----------------------|----------------------|
| Model No            | IWLF6-11-6           | IWLF6-11-6-3         |
| Fan Dia             | 600mm                | 600mm                |
| Fan Type            | Axial                | Axial                |
| Power               | 1.1KW                | 1.1KW                |
| Voltage             | 220~240V/50Hz        | 380V/50Hz            |
| Connection          | Fixed wiring         | Fixed wiring         |
| Current (A)         | 5.00                 | 2.60                 |
| Speed RPM           | 6P                   | 6P                   |
| Insulation class    | F                    | F                    |
| IP Rating           | IP44                 | IP44                 |
| Airflow L/s         | 5000                 | 5000                 |
| dBa                 | <70                  | <70                  |
| Material of Blades  | Nylon & Glass Fibre  | Nylon & Glass Fibre  |
| Material of Body    | Galvanised steel     | Galvanised steel     |
| Material of Louvres | PVC                  | PVC                  |
| Measurements (mm)   | 830(L)x430(D)x770(H) | 830(L)x430(D)x770(H) |
| Weight (kg)         | 38                   | 38                   |