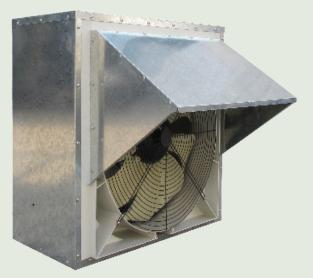

#### **FEATURES**

- ✓ Galvanised steel body
- ✓Rain cover
- ✓Internal gravity louvres
- ✓ Safety wire guards
- ✓ Variable speed controller (3 phase model only)
- ✓ Supply or exhaust
- $\checkmark$  Used to exhaust heat, smoke, fumes, dust or
- provide ventilation

### **ADVANTAGES**

- Heavy duty construction
- ✓Prevents rain coming in
- ✓Keeps out foreign objects & stops reverse airflow
- ✓ Prevents foreign objects passing
- ✓ Provides soft start & variable speed operation
- ✓ Multiple applications

#### **BENEFITS**

- ✓Product longevity
- ✓Reduced water damage potential
- ✓Increased safety
- ✓Increased safety
- ✓Airflow control
- ✓ Safe working environment