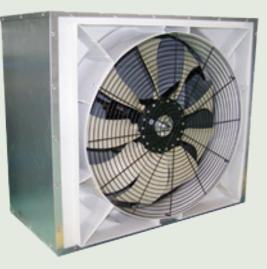

#### **FEATURES**

- ✓ Galvanised steel body
- ✓Rain cover
- ✓Internal gravity louvres
- ✓ Safety wire guards
- ✓ Variable speed controller (3 phase model only)
- ✓ Supply or exhaust
- $\checkmark$  Used to exhaust heat, smoke, fumes, dust or
- provide ventilation

### **ADVANTAGES**

- Heavy duty construction
- ✓Prevents rain coming in
- ✓Keeps out foreign objects & stops reverse airflow
- ✓ Prevents foreign objects passing
- ✓ Provides soft start & variable speed operation
- ✓ Multiple applications

#### **BENEFITS**

- ✓Product longevity
- ✓Reduced water damage potential
- ✓Increased safety
- ✓Increased safety
- ✓Airflow control
- ✓ Safe working environment