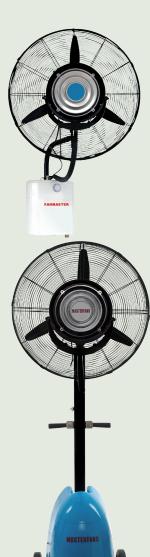

#### **Description:**

The Industrial Misting Fan is a unique fan that cools an area via a fine mist sprayed over its operational zone. The Industrial Misting Fan allows the user to adjust the mist volume, giving the option for the fan to be used as a normal fan. The Industrial Misting Fan comes with 3-speed motor and 90° oscillation, ensuring the fan has a large square meter influence.

The Industrial Misting Fan is available in a pedestal model which is highly portable and comes on a cart with brakes located on the wheels for added safety. The Pedestal model comes with over 3 hours of full mist in its 30L tank.

The Industrial Misting Fan also comes in a wall mounted variant which has all the same features in respect to oscillation and motor speed but connects to water supply via a hose allowing the user ample supply of cooling mist without the need to maintain water levels.