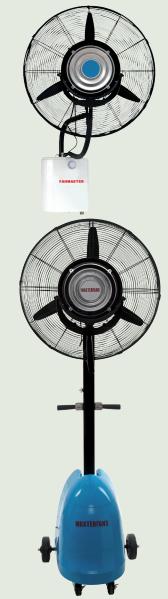

#### **Description:**

The Industrial Misting Fan is a unique fan that cools an area via a fine mist sprayed over its operational zone. The Industrial Misting Fan allows the user to adjust the mist volume, giving the option for the fan to be used as a normal fan. The Industrial Misting Fan comes with 3-speed motor and 90° oscillation, ensuring the fan has a large square meter influence.

The Industrial Misting Fan is available in a pedestal model which is highly portable and comes on a cart with brakes located on the wheels for added safety. The Pedestal model comes with over 3 hours of full mist in its 30L tank.

The Industrial Misting Fan also comes in a wall mounted variant which has all the same features in respect to oscillation and motor speed but connects to water supply via a hose allowing the user ample supply of cooling mist without the need to maintain water levels.