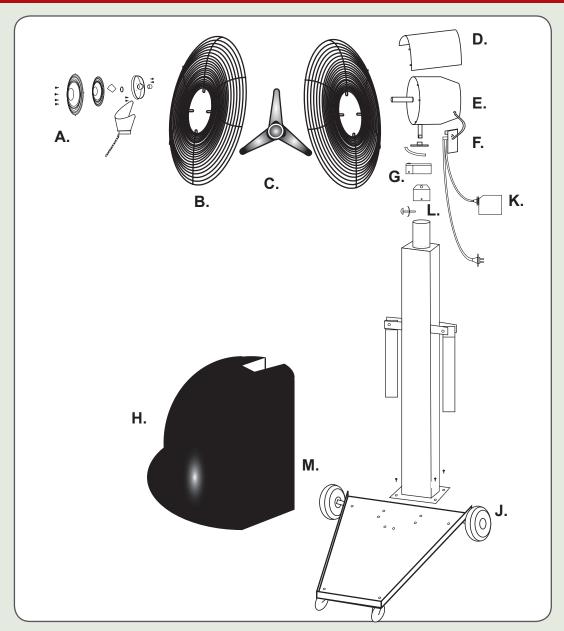

# **INDUSTRIAL MISTING FAN - PARTS**

| 6            | • •• | 4.0   |       |
|--------------|------|-------|-------|
| (nr          | CITI | Catio | nc.   |
| <b>711</b> t | "(   | catio | 1117. |
| 2h           | CIII | catio | 113.  |

|          |                       | Diagram |
|----------|-----------------------|---------|
| Model #  | Description           | Ref     |
| IMF-SP01 | Misting System Kit    | А       |
| IMF-SP02 | Guard Front & Rear    | В       |
| IMF-SP03 | Blade                 | С       |
| IMF-SP04 | Motor Cover           | D       |
| IMF-SP05 | Motor                 | E       |
| IMF-SP06 | Backing Plate         | F       |
| IMF-SP07 | Motor Support Bracket | G       |
| IMF-SP08 | Water Tank            | Н       |
| IMF-SP09 | Front Wheel & Brake   | 1       |
| IMF-SP10 | Rear Wheel            | J       |
| IMF-SP11 | Pump                  | K       |
| IMF-SP12 | Fan Neck Top Socket   | L       |
| IMF-SP13 | Water Outlet Tap      | M       |