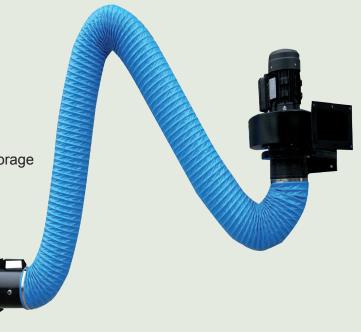

# **Industrial Fume Arm**

### Features:

- 3m flexible arm
- Silent Operation
- Robust design

### **Benefits:**

- Flexible arm folds back for compact storage
- Easy to operate
- Safe ventilation

- Welding fume extraction
- Soldering fume extraction
- Dust extraction

## **Specifications:**

| Model #   | Diameter | Motor      | Air Flow | Weight |
|-----------|----------|------------|----------|--------|
| IFA-160-3 | 160mm    | 1.1kW/240v | 330L/s   | 33kg   |