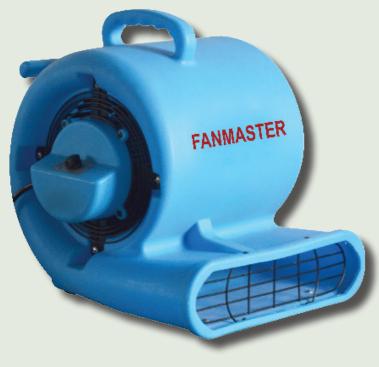

## **Industrial Carpet Dryer**

The FANMASTER Industrial Carpet Dryer features a 520 watt sealed motor with 3 speeds and 3 directional positions and is fully stackable for ease of storage. The ICD-520 is very versatile in drying and moving air for carpet and floor drying, inflatables, water restoration and janitoral needs.

It is made out of high density polypropylene to handle the most robust conditions, it is lightweight and comes with a carry handle for ease of portability and also has a functional cord wrap for the 5m length cord. It is also fitted with a thermal overload on the motor for extra protection.