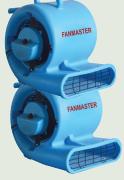

## **Industrial Carpet Dryer**

The FANMASTER Industrial Carpet Dryer features a 520 watt sealed motor with 3 speeds and 3 directional positions and is fully stackable for ease of storage. The ICD-520 is very versatile in drying and moving air for carpet and floor drying, inflatables, water restoration and janitoral needs.