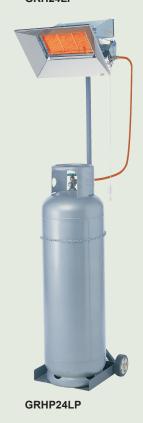

Wall mount models are available in either LPG or natural gas. Portable models are available in LPG only. Supplied complete with trolley, hose & regulator. 45kg gas bottle not included.

#### Portable:

at the time of constructing this document.

|          |                   | MJ/KW        |        |
|----------|-------------------|--------------|--------|
| Model #  | <b>Dimensions</b> | Output       | Weight |
| GRHP16LP | H1800 - 2030mm    | 16MJ / 4.4kW | 18kg   |
| GRHP24LP | H1800 - 2030mm    | 24MJ / 7kW   | 22kg   |