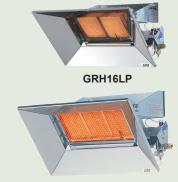

Wall mount models are available in either LPG or natural gas. Portable models are available in LPG only. Supplied complete with trolley, hose & regulator. 45kg gas bottle not included.

## Features:

- Wall mounted or portable units
- Variety of sizes available for many different applications
- Natural gas models available
- Excellent outdoor heater

**GRH24LP** 

### **Wall Mount:**

|         | IVIJ/PLVV         |              |        |
|---------|-------------------|--------------|--------|
| Model # | Dimensions        | Output       | Weight |
| GRH16LP | 401 x 180 x 334mm | 16MJ / 4.4kW | 5.6kg  |
| GRH24LP | 499 x 180 x 334mm | 24MJ / 7kW   | 6.5Kg  |
| GRH48LP | 793 x 180 x 334mm | 48MJ / 14kW  | 9.3kg  |